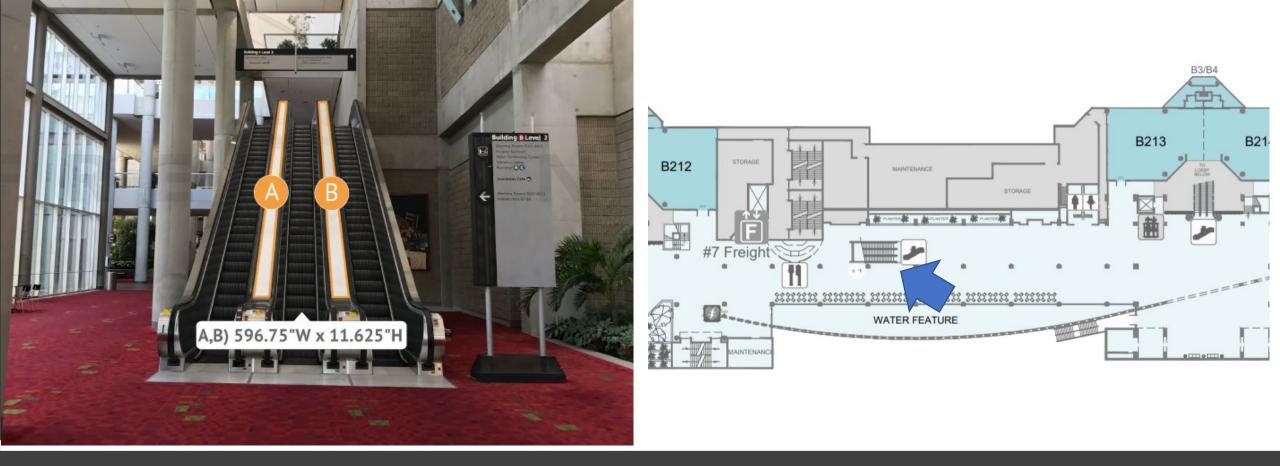

Escalator Runners and Floor Decal – B3-ESC2 Between Level 3 and Level 4 (2) Runners, (1) Floor Decal on Level 4 \$30,000

Escalator Runners and Floor Decal – B2-ESC1 Between Level 2 and Level 3 (2) Runners, (1) Floor Decal on Level 2 \$30,000