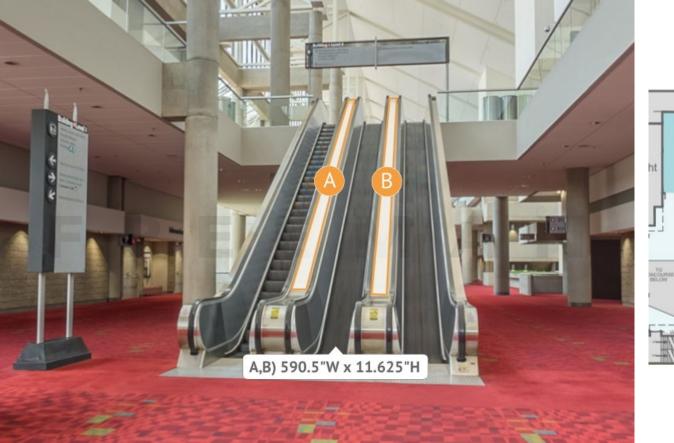

Escalator Runners and Floor Decal – B3-ESC2 Between Level 3 and Level 4 (2) Runners, (1) Floor Decal on Level 4 \$30,000

Escalator Runners and Floor Decal – B2-ESC1 Between Level 2 and Level 3 (2) Runners, (1) Floor Decal on Level 2 \$30,000