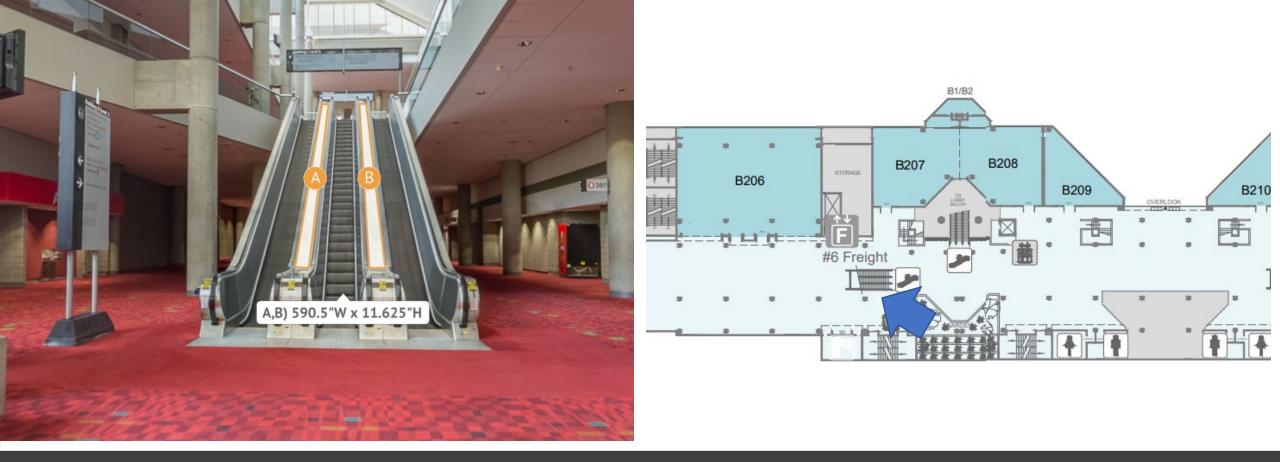

Escalator Runners and Floor Decal – B2-ESC2 Between Level 2 and Level 3 (2) Runners, (1) Floor Decal on Level 2 \$30,000

Escalator Runners and Floor Decal – B2-ESC3 Between Level 2 and Level 3 (2) Runners, (1) Floor Decal on Level 2 \$30,000