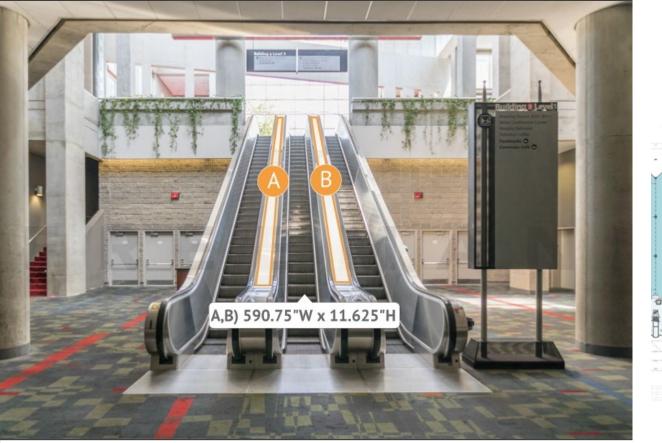

Escalator Runners and Floor Decal – B1-ESC3 Between Level 1 and Level 2 (2) Runners, (1) Floor Decal on Level 1 \$30,000

Escalator Runners and Floor Decal – B1-ESC4 Between Level 1 and Level 2 (2) Runners, (1) Floor Decal on Level 1 \$30,000