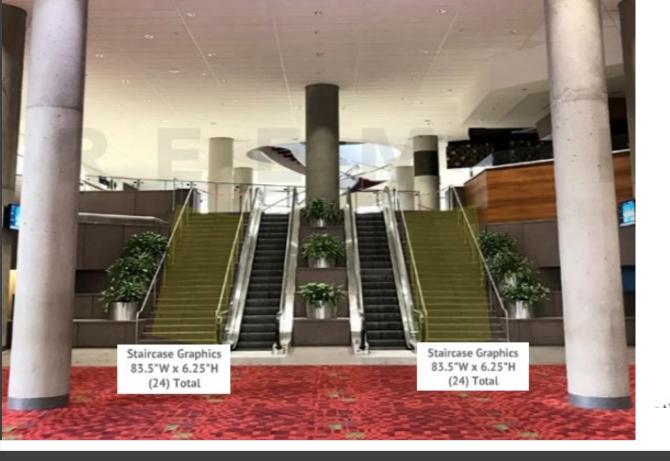

## ACC.21

**Escalators and Staircase Selection Tool** 

Staircase Decals (Exclusive) Between Level 4 and Level 4 Concourse (24) Risers on Each Side – Total (48) Risers \$50,000

Escalator Runners and Floor Decal – B3-ESC1 Between Level 3 and Level 4 (2) Runners, (1) Floor Decal on Level 4 \$30,000