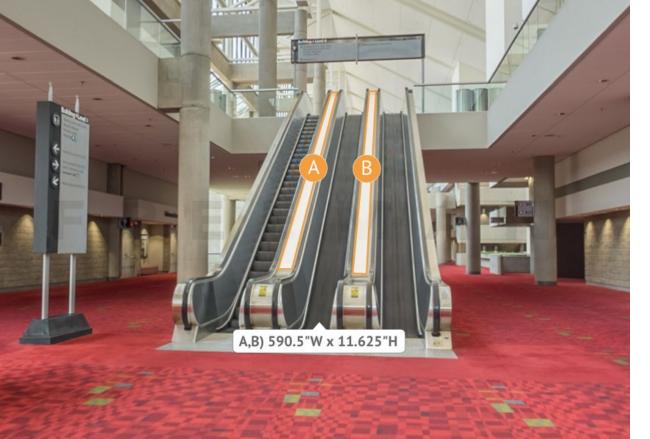

Escalator Runners and Floor Decal – B1-ESC3 Between Level 1 and Level 2 (2) Runners, (1) Floor Decal on Level 1 \$30,000

Escalator Runners and Floor Decal – B1-ESC4 Between Level 1 and Level 2 (2) Runners, (1) Floor Decal on Level 1 \$30,000