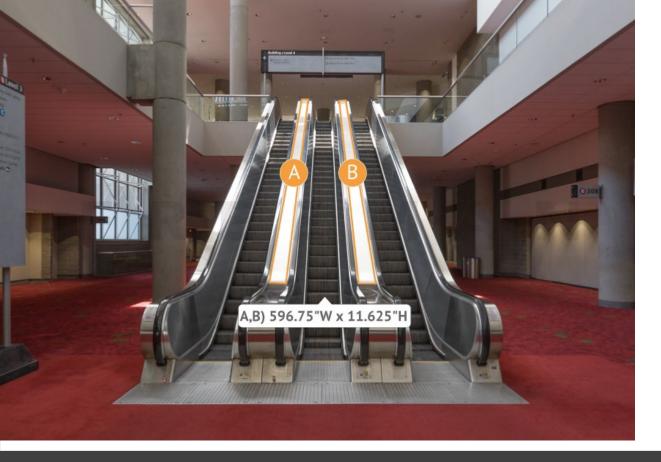

## ACC.21

**Escalators and Staircase Selection Tool** 

Staircase Decals (Exclusive) Between Level 4 and Level 4 Concourse (24) Risers on Each Side – Total (48) Risers \$50,000

Escalator Runners and Floor Decal – B3-ESC1 Between Level 3 and Level 4 (2) Runners, (1) Floor Decal on Level 4 \$30,000

Escalator Runners and Floor Decal – B3-ESC2 Between Level 3 and Level 4 (2) Runners, (1) Floor Decal on Level 4 \$30,000

Escalator Runners and Floor Decal – B2-ESC1 Between Level 2 and Level 3 (2) Runners, (1) Floor Decal on Level 2 \$30,000