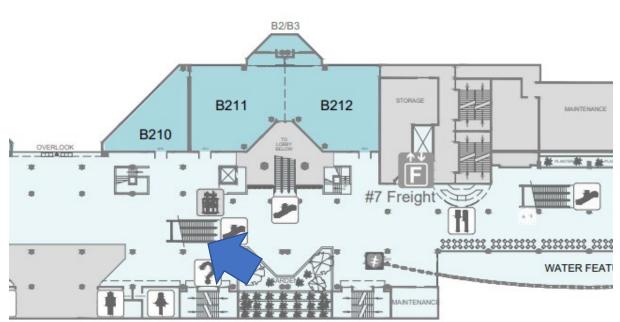

Escalator Runners and Floor Decal – B2-ESC2 Between Level 2 and Level 3 (2) Runners, (1) Floor Decal on Level 2 \$30,000

Escalator Runners and Floor Decal – B2-ESC3 Between Level 2 and Level 3 (2) Runners, (1) Floor Decal on Level 2 \$30,000