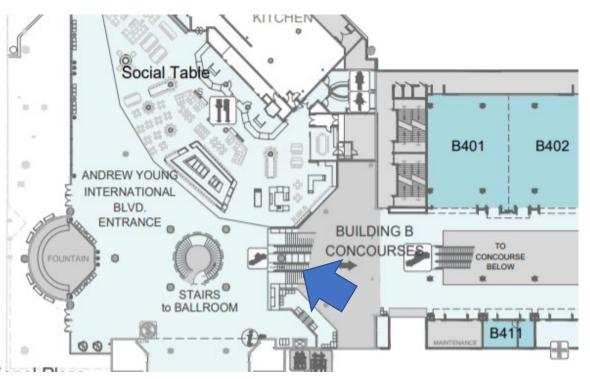

## ACC.21

**Escalators and Staircase Selection Tool** 

Staircase Decals (Exclusive) Between Level 4 and Level 4 Concourse (24) Risers on Each Side – Total (48) Risers \$50,000

Escalator Runners and Floor Decal – B3-ESC1 Between Level 3 and Level 4 (2) Runners, (1) Floor Decal on Level 4 \$30,000