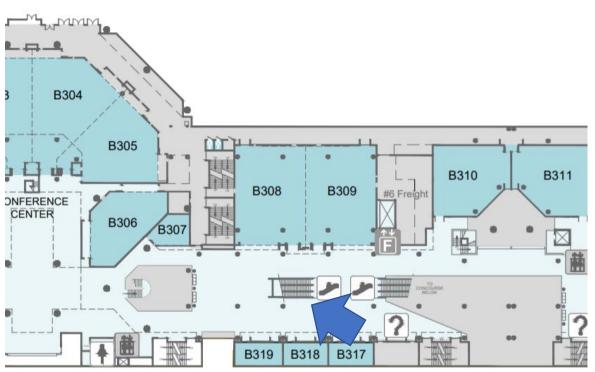

Escalator Runners and Floor Decal – B3-ESC2 Between Level 3 and Level 4 (2) Runners, (1) Floor Decal on Level 4 \$30,000

Escalator Runners and Floor Decal – B2-ESC1 Between Level 2 and Level 3 (2) Runners, (1) Floor Decal on Level 2 \$30,000

Escalator Runners and Floor Decal – B2-ESC2 Between Level 2 and Level 3 (2) Runners, (1) Floor Decal on Level 2 \$30,000

Escalator Runners and Floor Decal – B2-ESC3 Between Level 2 and Level 3 (2) Runners, (1) Floor Decal on Level 2 \$30,000